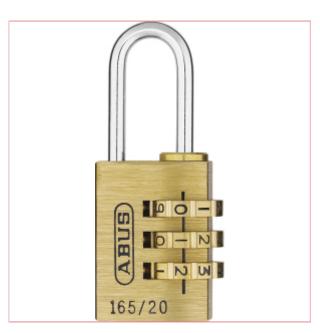

# **Padlock Combi Brass**

**Part No: 165/20 C** 

**Price:** £12.95 (exc VAT) | £15.54 (inc VAT)

### **Technology:**

- Brass lock body
- Steel shackle
- 165/20 and 165/30: individually resettable 3-digit code
- 165/40: individually resettable 4-digit code

5-05-2024 1/2

Width - 21mm Horizontal Clearance - 9mm Vertical Clearance -21.5mm Shackle Diametre - 3.5mm Depth - 10.5mm Height - 53mm